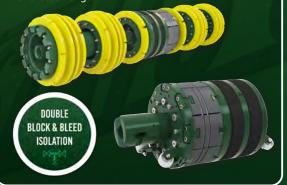

#### **INLINE ISOLATION SOLUTIONS** TECNO PLUG® - DNV TYPE APPROVED REMOTE AND TETHERED DEPLOYMENT. 3" TO 56"

#### Benefits:

- ✓ Proved double block & bleed isolation
- ✓ Fail-safe Self-energised isolation
- ✓ Stable with fluctuating pressure
- ✓ NACE Compliant H2S Service
- ✓ IMCA D044 Compliant
- ✓ Short tool length

DOUBLE

BLOCK & BLEED

ISOLATION

STATS GROUP MANAGING PRESSURE, MINIMISING RISK

- decommissioning
  - terminals for repair, upgrade or